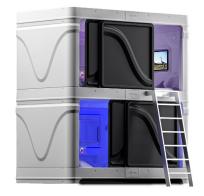

### Gen 2 Made in USA

**53.1%** gross margin on wholesale

- Bluetooth® speakers
- Smart app for parental control outside of system
- Removable doors for easier access
- 300 pounds for Single
- 500 pounds for Double
- Only 1% of units structurally damaged during shipping
- 30 minutes of assembly time required
- Fully modular