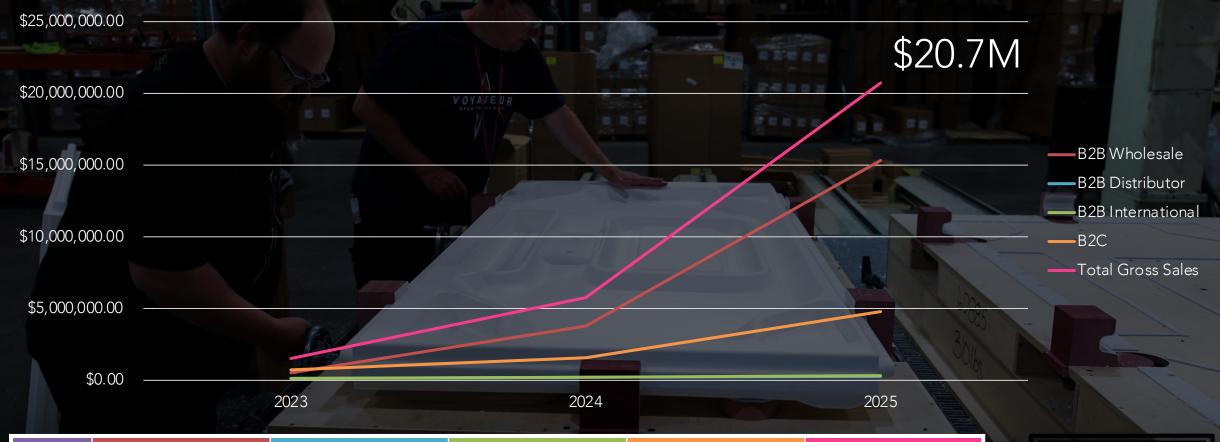

# THREE-YEAR FINANCIAL PROJECTIONS

| Year | B2B Wholesale   | B2B Distributor | B2B International | B2C            | Total Gross Sales |
|------|-----------------|-----------------|-------------------|----------------|-------------------|
| 1    | \$523,900.00    | \$140,800       | \$128,000.00      | \$730,000.00   | \$1,522,700.00    |
| 2    | \$3,778,900.00  | \$211,200.00    | \$204,800.00      | \$1,575,000.00 | \$5,769,900.00    |
| 3    | \$15,323,300.00 | \$281,600.00    | \$327,680.00      | \$4,790,000.00 | \$20,722,580.00   |