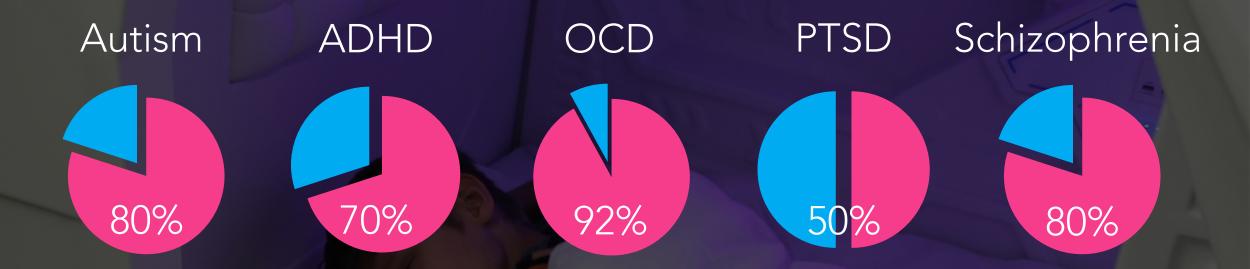

# SENSORY PROCESSING DISORDER (SPD)

A likely driver of sleep loss

Americanchildrenwith an SPD

1 in 6

Approximately 200 families served

92% of survey respondents report improved sleep

Parents are sleeping better, too!