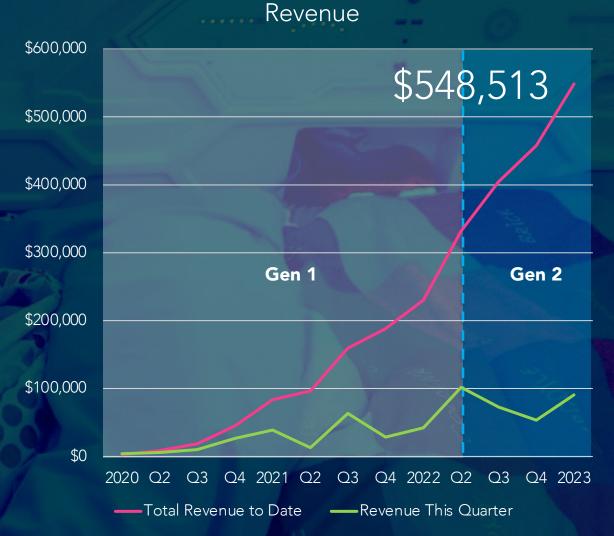

ristic, appealing look  |           | -       |          |            |                 |          |
| Bunk bed availability       |           |         |          |            |                 | <b>Ø</b> |
| Made in USA                 |           |         |          |            |                 | <b>Ø</b> |
| Retail price                | \$13,000  | \$6,700 | \$7,200  | \$8,000    | \$8,000         | \$7,692  |



### STATE FUNDING



- 1 States that fund
- 15 States in process

- 14 States that fund
- 23 States in process

Available through 18 dealers and distributors



### **GLOBAL DISTRIBUTION**



- 1 Countries selling
- 15 Countries in process

- 18 Countries selling
- 28 Countries in process

Available through 3 international dealers and distributors



## REVENUE TO DATE







## THE OPPORTUNITY

**15,000** families want to buy now\*

95% would buy today with insurance

Potential **\$46.25M** in gross
wholesale sales

\*Acquired at an average of \$3.22 per lead.



## **OUR MARKET**

TAM

SOM

\$3 Billion

(910K children)

SAM

\$30 Billion

(9.1M children)

Sleep aids market \$125 Billion by 2030

Medical devices market \$719 Billion by 2029



# THREE-YEAR FINANCIAL PROJECTIONS



| Year | B2B Wholesale   | B2B Distributor | B2B International | B2C            | Total Gross Sales |
|------|-----------------|-----------------|-------------------|----------------|-------------------|
| 1    | \$523,900.00    | \$140,800       | \$128,000.00      | \$730,000.00   | \$1,522,700.00    |
| 2    | \$3,778,900.00  | \$211,200.00    | \$204,800.00      | \$1,575,000