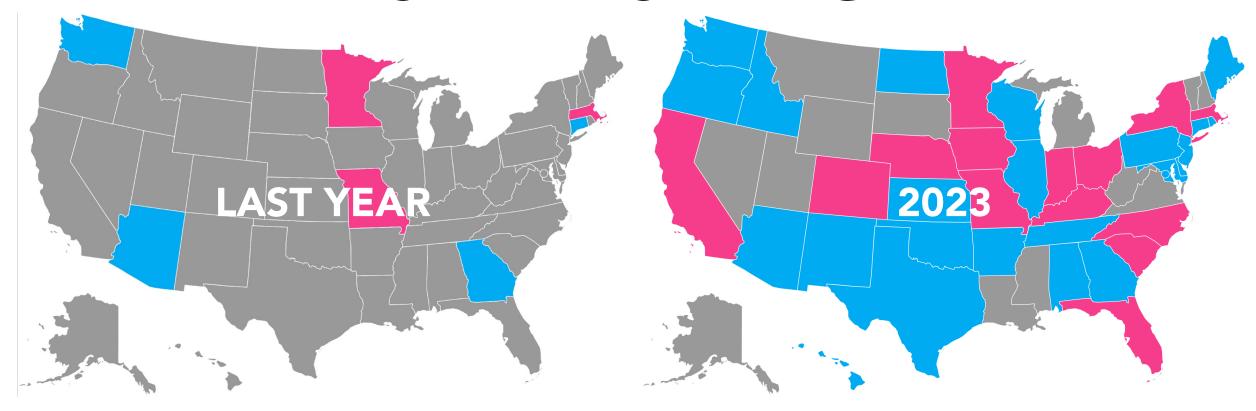

### STATE FUNDING

- 1 States that fund
- 15 States in process

- 14 States that fund
- 23 States in process

Available through 18 dealers and distributors