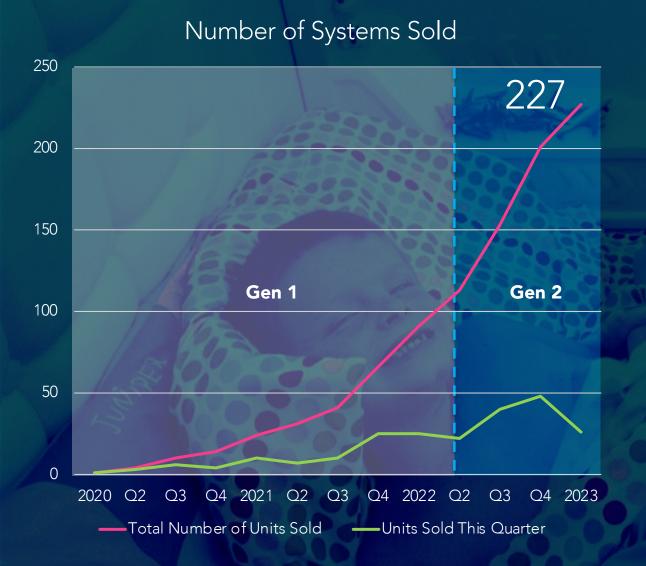

### Gen 1 Made in China

- No speakers
- No parental control of environment from outside
- Difficult to access and clean
- 450 pounds for Single
- 800 pounds for Double
- 14% of units structurally damaged during shipping
- Four hours of assembly time required
- Not modular

### Gen 2 Made in USA

**53.1%** gross margin on wholesale

- Bluetooth® speakers
- Smart app for parental control outside of system
- Removable doors for easier access
- 300 pounds for Single
- 500 pounds for Double
- Only 1% of units structurally damaged during shipping
- 30 minutes of assembly time required
- Fully modular