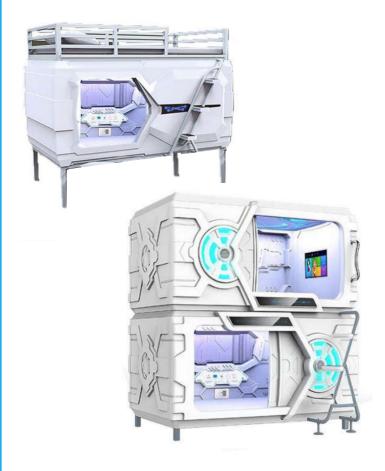

# **ZPODS REDESIGN: PART I**

# **ZPODS REDESIGN: PART II**

### Gen 2 Made in USA

**53.1%** gross margin on wholesale

- Bluetooth® speakers
- Smart app for parental control outside of system
- Removable doors for easier access
- 300 pounds for Single
- 500 pounds for Double
- Only 1% of units structurally damaged during shipping
- 30 minutes of assembly time required
- Fully modular