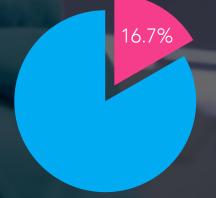

# SENSORY PROCESSING DISORDER (SPD)

A likely driver of sleep loss

Americanchildrenwith an SPD

1 in 6

Approximately 200 families served

92% of survey respondents report improved sleep

Parents are sleeping better, too!