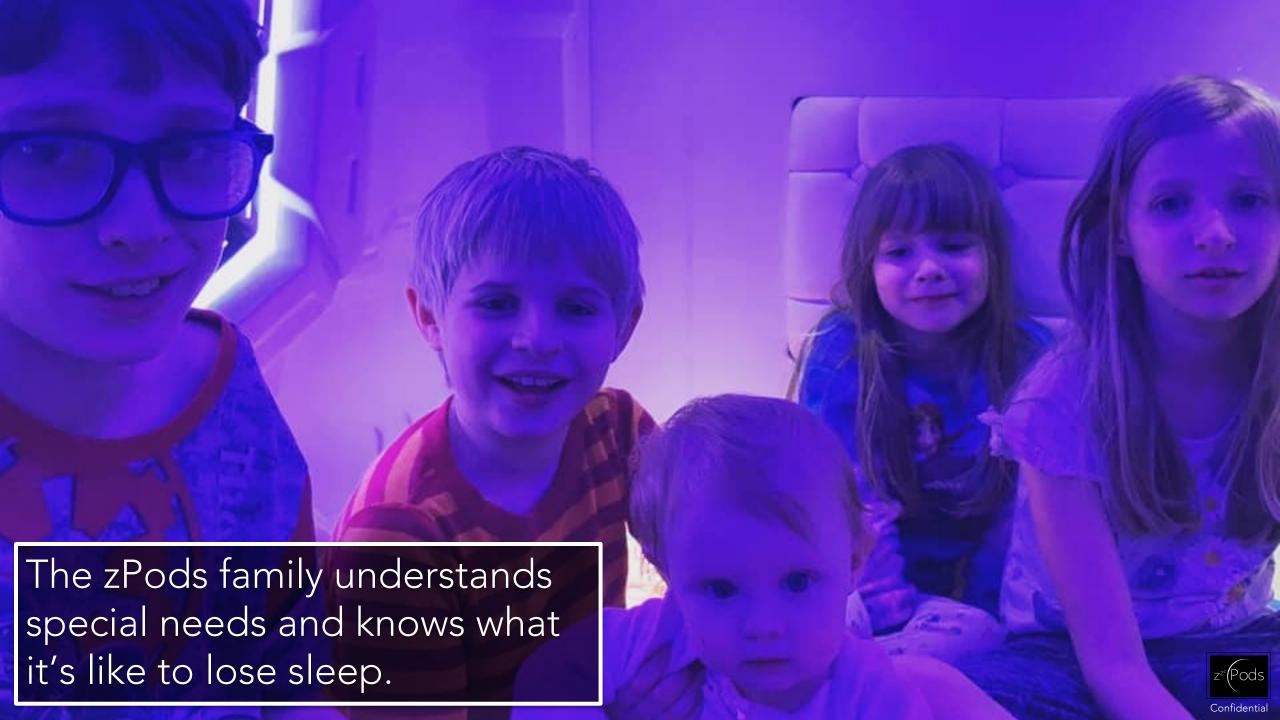

# SENSORY PROCESSING DISORDER (SPD)

A likely driver of sleep loss

Americanchildrenwith an SPD

1 in 6

Approximately 200 families served

92% of survey respondents report improved sleep

Parents are sleeping better, too!